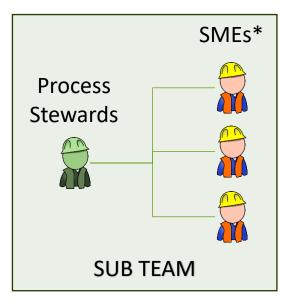

Process Management / Quality Management System

Dec. 6th, 2023

### **CGIAR Breeding Process Model (BPM)**



**Breeding Research Services** 

CGIAI

### What is our main goal?

- Process harmonization/ consistency
- Measurable processes
- Drive continuous improvement





### How can we do that?

#### **Process Management Teams...**







\*Subject matter experts

### **Trialing & Nursery example...**









1<sup>st</sup> Workshop of the One CGIAR Genetic Innovation – Trialing & Nursery Process Team ICRAF, Nairobi, Kenya, 5-8 June 2023







Alliance









#### What has been done?





By standardining SSP, the goal is to improve the efficiency of different field operations and schriftes, and sims to bring significant positive impact on research quality and reduce operation costs. This can lead to more reliable and consistent research outcomes, contributing to the advancement of agnicultural knowledge and practices.

SSP BPM

#### <u>3. Definitions & Abbreviations</u> Plane ideality and ideae represently used terms or arrangenz (or alphabelical order). Previde additional sells of researcing demattice used to anders