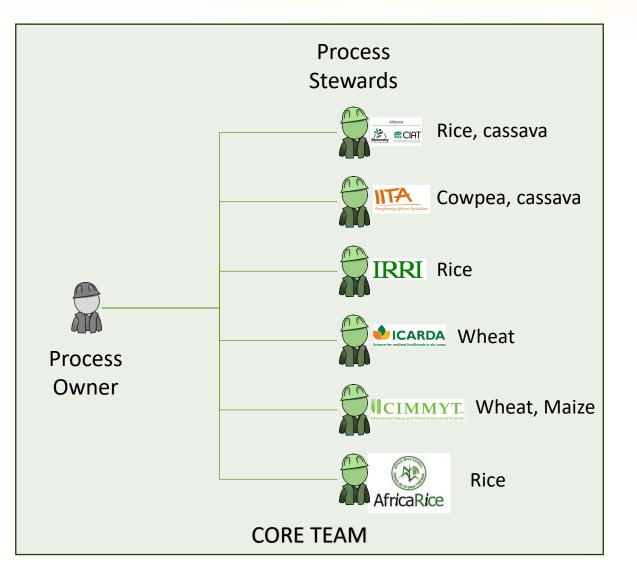

### **Trialing & Nursery example...**

1<sup>st</sup> Workshop of the One CGIAR Genetic Innovation – Trialing & Nursery Process Team ICRAF, Nairobi, Kenya, 5-8 June 2023

Alliance