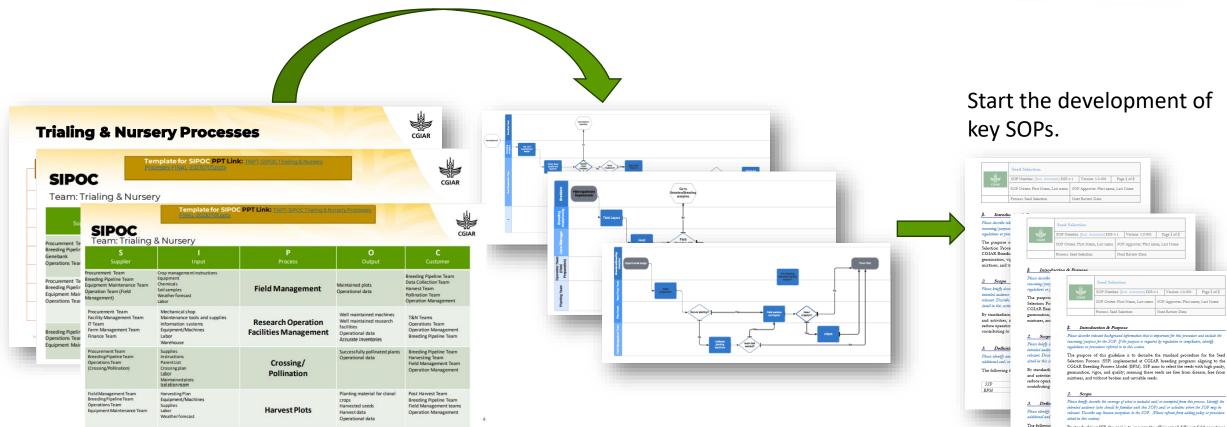

### **Trialing & Nursery example...**

1<sup>st</sup> Workshop of the One CGIAR Genetic Innovation – Trialing & Nursery Process Team ICRAF, Nairobi, Kenya, 5-8 June 2023

Alliance

#### What has been done?

By standardining SSP, the goal is to improve the efficiency of different field operations and schriftes, and sims to bring significant positive impact on research quality and reduce operation costs. This can lead to more reliable and consistent research outcomes, contributing to the advancement of agnicultural knowledge and practices.

SSP BPM

#### <u>3. Definitions & Abbreviations</u> Plane ideality and ideae represently used terms or arrangenz (or alphabelical order). Previde additional sells of researcing demattice used to anderstand bits SOP. The following definitions and key terms are pertinent to this SOP.

SSP Seed Selection Process BPM Breeding Process Model