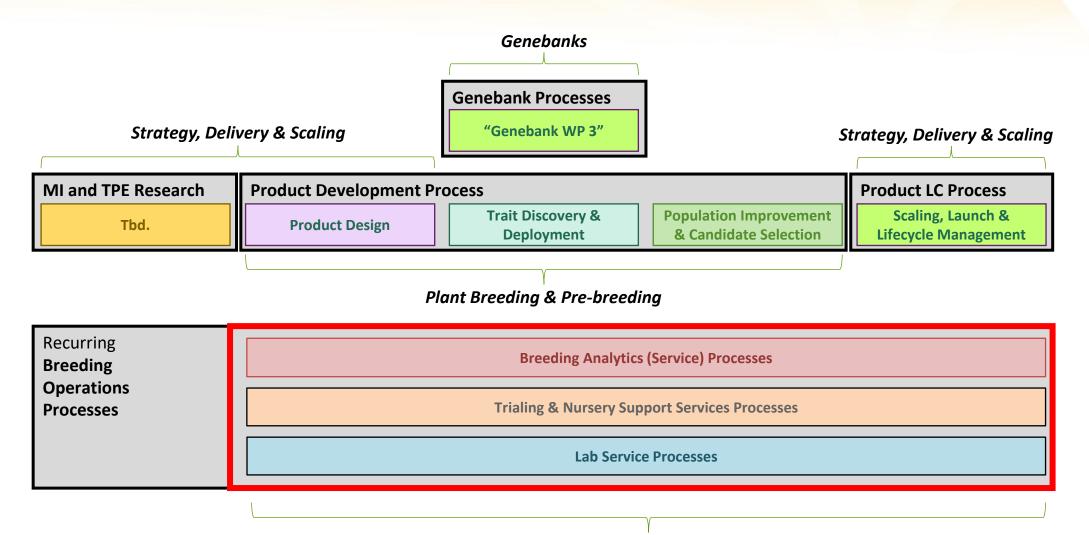

### **CGIAR Breeding Process Model (BPM)**

**Breeding Research Services** 

CGIAI

### What is our main goal?

- Process harmonization/ consistency
- Measurable processes
- Drive continuous improvement

### How can we do that?

#### **Process Management Teams...**

\*Subject matter experts