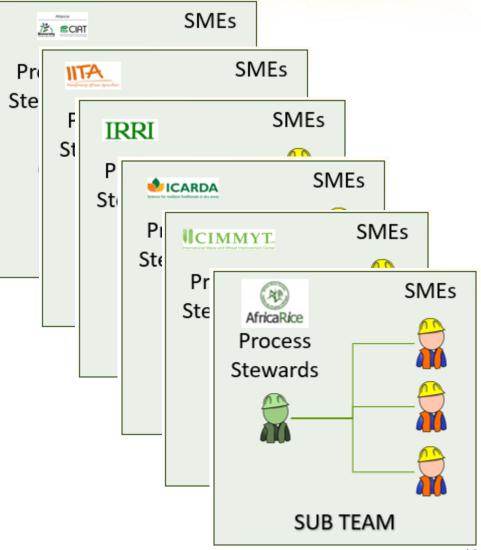

Process Management / Quality Management System

Dec. 6th, 2023

### **CGIAR Breeding Process Model (BPM)**



**Breeding Research Services** 

CGIAI

### What is our main goal?

- Process harmonization/ consistency
- Measurable processes
- Drive continuous improvement





### How can we do that?

#### **Process Management Teams...**







\*Subject matter experts

### **Trialing & Nursery example...**









1<sup>st</sup> Workshop of the One CGIAR Genetic Innovation – Trialing & Nursery Process Team ICRAF, Nairobi, Kenya, 5-8 June 2023







Alliance









#### What has been done?





By standardining SSP, the goal is to improve the efficiency of different field operations and schriftes, and sims to bring significant positive impact on research quality and reduce operation costs. This can lead to more reliable and consistent research outcomes, contributing to the advancement of agnicultural knowledge and practices.

SSP BPM

#### <u>3. Definitions & Abbreviations</u> Plane ideality and ideae represently used terms or arrangenz (or alphabelical order). Previde additional sells of researcing demattice used to anderstand bits SOP. The following definitions and key terms are pertinent to