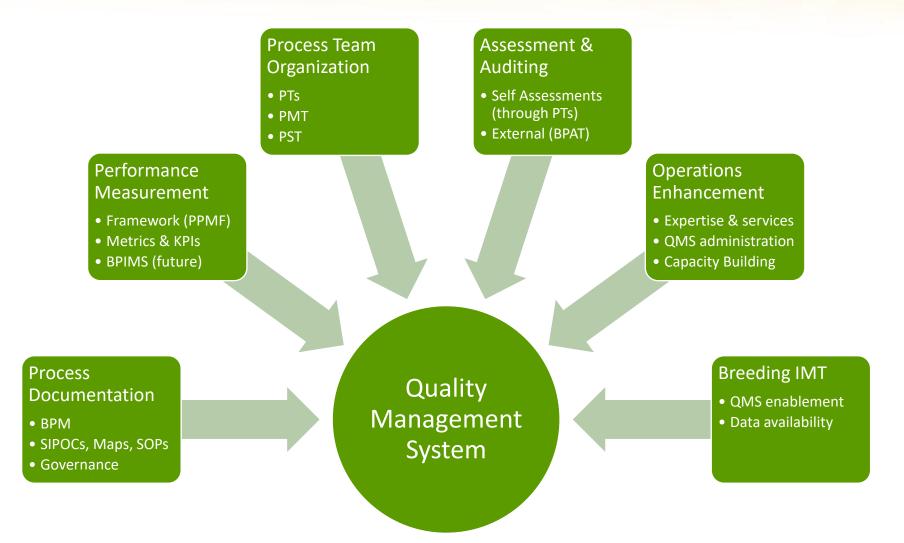

elopment**

- Process Stewards
  - Continuous Improvement
  - Quality Management
  - Change Management



11

### **Next steps?**

### **1. Development**



- Strengthening Process Teams/ Core Teams/ Sub Teams
- Having more breeders/ breeding teams involved
- Improving Process documentation/ accessible to end users
- Developing more SOPs/Work Instructions

### 2. Deployment



- Capacity Development (Process Stewards/ SMEs)
  - Technical (SOPs/ Work Instructions)
  - Continuous Improvement
  - Change Management





- Incorporating KPIs / Metrics in the Operational Assessment
- Improving coordination between different assessments (BPAT/Operational Assessment/Breeding Network Assessment)
- Providing more visibility.

# We have now all parts required for a QMS available or figured out...





# CGIAR

### How can you support us?

- Leadership involvement
- Center communication
- Personal KPI development
- Demand quality
- Seek accountability