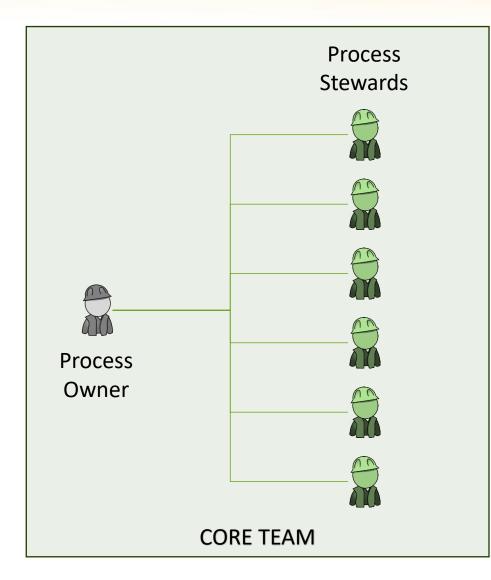

Process Management / Quality Management System

Dec. 6th, 2023

### **CGIAR Breeding Process Model (BPM)**



**Breeding Research Services** 

CGIAI

### What is our main goal?

- Process harmonization/ consistency
- Measurable processes
- Drive continuous improvement





### How can we do that?

#### **Process Management Teams...**







\*Subject matter experts

### **Trialing & Nursery example...**









1<sup>st</sup> Workshop of the One CGIAR Genetic Innovation – Trialing & Nursery Process Team ICRAF, Nairobi, Kenya, 5-8 June 2023







Alliance









#### What has been done?





By standardining SSP, the goal is to improve the efficiency of different field operations and schriftes, and sims to bring significant positive impact on research quality and reduce operation costs. This can lead to more reliable and consistent research outcomes, contributing to the advancement of agnicultural knowledge and practices.

SSP BPM

#### <u>3. Definitions & Abbreviations</u> Plane ideality and ideae represently used terms or arrangenz (or alphabelical order). Previde additional sells of researcing demattice used to ande